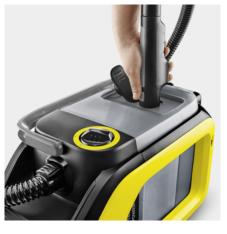

## **SE 3-18 COMPACT**

The powerful spray extraction cleaner will impress you by cleaning deep into the fibres of the vehicle interior, maximum freedom of movement thanks to an 18 V battery and the flush function for cleaning the device.

#### Hygienic flush function

- After cleaning, the device is cleaned using the flush function. This removes any residual dirt and avoids unpleasant odours from the build-up of bacteria.
- Enables immediate storage of the clean device.