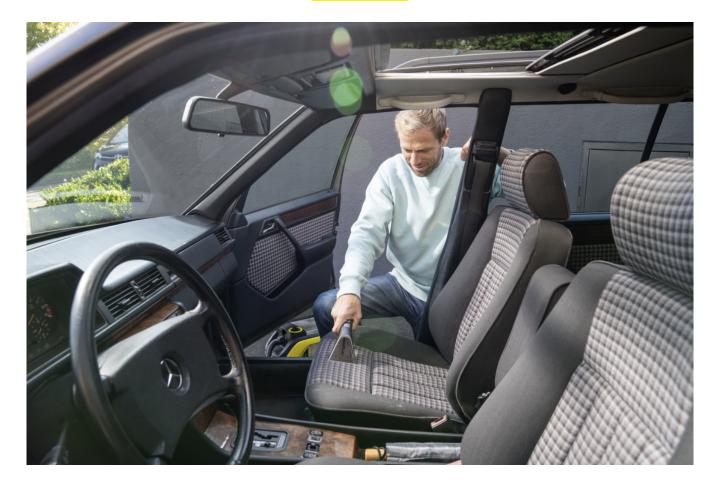

## **SE 3-18 COMPACT**

The powerful spray extraction cleaner will impress you by cleaning deep into the fibres of the vehicle interior, maximum freedom of movement thanks to an 18 V battery and the flush function for cleaning the device.

#### Proven Kärcher technology with upholstery and crevice nozzles for optimal cleaning results

- Cleaning deep into the fibres of textile surfaces.
- Effortless and fast cleaning due to efficient spray extraction cleaning method.
- Low residual moisture for quick drying of textile surfaces.