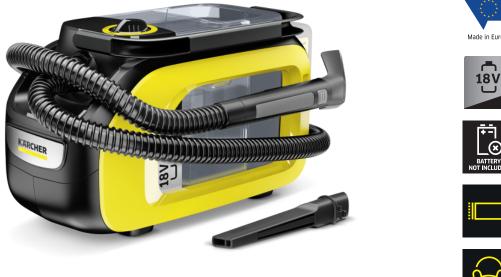

## **SE 3-18 COMPACT**

The powerful spray extraction cleaner will impress you by cleaning deep into the fibres of the vehicle interior, maximum freedom of movement thanks to an 18 V battery and the flush function for cleaning the device.

#### 1.081-500.0

- Ideal for cleaning deep into the fibres of the car interior
- Compatible with all devices on the 18 V Kärcher Battery Power battery platform
- With 2-in-1 hose and hygienic flush function

| Technical data               |     | ,                                            |
|------------------------------|-----|----------------------------------------------|
| EAN code                     |     | 4054278856452                                |
| Battery powered device       |     | 1                                            |
| Battery platform             |     | 18 V battery platform                        |
| Rated input power / Amps     | W   | 184                                          |
| Working width                | mm  | 75                                           |
| Tank of fresh/dirty water    | I.  | 1.7 / 1.2                                    |
| Voltage                      | V   | 18                                           |
| Runtime per battery charging | min | approx. 12 (2.5 Ah) / approx. 24<br>(5.0 Ah) |
| Weight without accessories   | kg  | 3.6                                          |
| Weight incl. packaging       | kg  | 5.1                                          |
| Dimensions (L × W × H)       | mm  | 414 × 225 × 261                              |

| Equipment                                                       |                                  |
|-----------------------------------------------------------------|----------------------------------|
| Variant                                                         | Battery and charger not included |
| Suction hose m                                                  | 1.9                              |
| Upholstery spray extraction nozzle                              |                                  |
| Crevice nozzle for spray extraction<br>cleaning                 | •                                |
| Detergent                                                       | Carpet Cleaner RM 519 100 ml     |
| System Cleaning Function                                        |                                  |
| Practical hose and accessory<br>storage                         | •                                |
| Storage space for small parts                                   |                                  |
| 2-in-1 comfort system with<br>integrated spray and suction hose | •                                |