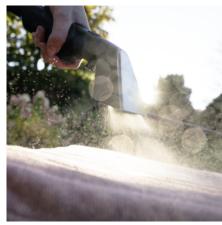

## **SE 3-18 COMPACT**

The powerful spray extraction cleaner will impress you by cleaning deep into the fibres of the vehicle interior, maximum freedom of movement thanks to an 18 V battery and the flush function for cleaning the device.

#### Proven Kärcher technology with upholstery and crevice nozzles for optimal cleaning results

- Cleaning deep into the fibres of textile surfaces.
- Effortless and fast cleaning due to efficient spray extraction cleaning method.
- Low residual moisture for quick drying of textile surfaces.